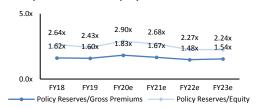

| Year-end Click here to enter text.  | 2018 | 2019 | <b>2020</b> e | <b>2021</b> e | <b>2022</b> e | <b>2023</b> e |
|-------------------------------------|------|------|---------------|---------------|---------------|---------------|
| Liquidity/Leverage                  |      |      |               |               |               |               |
| Policy Reserves/Gross Premiums      | 1.6  | 1.6  | 1.8           | 1.7           | 1.5           | 1.5           |
| Policy Reserves/Net Earned Premiums | 1.3  | 1.4  | 1.4           | 1.4           | 1.5           | 1.5           |
| Policy Reserves/Equity              | 2.6  | 2.4  | 2.9           | 2.7           | 2.3           | 2.2           |
| Debt/Capital                        | 0.5  | 0.4  | 0.4           | 0.4           | 0.3           | 0.3           |
| Debt/Equity (x)                     | 0.9  | 0.7  | 0.8           | 0.8           | 0.5           | 0.4           |