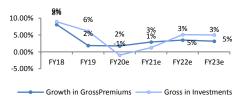

#### Growth

| Year-end Click here to enter text. | 2018  | 2019  | 2020e | 2021e | <b>2022</b> e | 2023e |
|------------------------------------|-------|-------|-------|-------|---------------|-------|
| Growth                             |       |       |       |       |               |       |
| Gross Premiums                     | 8.1   | 1.9   | 1.7   | 2.9   | 3.5           | 3.2   |
| Net Earned Premiums                | 27.1  | (4.5) | 1.8   | 2.8   | 3.4           | 3.1   |
| Investments                        | 8.9   | 6.1   | (1.0) | 1.2   | 5.1           | 5.0   |
| Assets                             | 12.8  | 0.6   | 7.9   | (2.2) | (7.7)         | 5.9   |
| Total Reserves                     | 15.3  | 0.4   | 16.5  | (6.0) | (7.9)         | 6.8   |
| Equity                             | (3.6) | 9.4   | (2.7) | 1.7   | 8.8           | 8.4   |