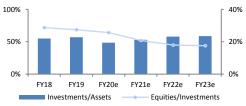

Lower interest rate environment and higher short tail tilt reduce investment yields. De-risking initiatives have reduced QATI's NATCAT exposure to <5% of GWPs, and redeployed capital into shorter tail motor contracts – Motor share of GWPs increased by 10ppts since FY 16A to 48%. Concomitantly, QATI's asset allocation has changed, resulting in a higher allocation to bonds and funds (56% vs. 44% in FY 15A). As such, we expect yields to fall to 2.6% through FY 21e, but to gradually recover to 3% by FY 24e, as dividend income normalizes. That said, we expect QATI to reverse some of its OCI impairments in Q2, as US corporate bonds have already recovered by c.13% from their March lows, and European bonds have already recovered c.2.1% from their March lows.

| Year-end Click here to enter text. | 2018 | 2019 | 2020e | <b>2021</b> e | <b>2022</b> e | <b>2023</b> e |
|------------------------------------|------|------|-------|---------------|---------------|---------------|
| Investment Exposure                |      |      |       |               |               |               |
| Investments/Assets                 | 54.9 | 57.0 | 48.7  | 52.9          | 58.0          | 58.7          |
| Equities/Investments               | 28.7 | 27.4 | 25.7  | 20.8          | 17.9          | 17.6          |
| Equity/Assets (%)                  | 20.4 | 21.8 | 19.7  | 20.5          | 24.2          | 24.8          |