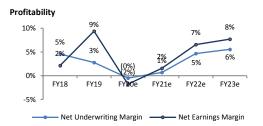

#### **Qatar Insurance Company**

| Year-end                       | 2018  | 2019  | 2020e | <b>2021</b> e | 2022e | <b>2023</b> e |
|--------------------------------|-------|-------|-------|---------------|-------|---------------|
| Performance analysis           |       |       |       |               |       |               |
| Cession Ratio                  | 14.3  | 13.6  | 13.1  | 13.3          | 13.4  | 13.4          |
| Net Loss Ratio                 | 69.3  | 70.2  | 74.7  | 73.6          | 69.4  | 69.3          |
| Expense Ratio                  | 32.5  | 33.5  | 32.3  | 32.3          | 31.8  | 30.9          |
| Combined Ratio                 | 101.8 | 103.7 | 107.1 | 105.9         | 101.2 | 100.2         |
| Underwriting Profit Margin     | 4.6   | 2.8   | (0.5) | 0.7           | 4.7   | 5.6           |
| Investment Yield               | 3.0   | 3.7   | 2.6   | 2.8           | 3.0   | 3.0           |
| Net Margin                     | 2.1   | 9.4   | (1.8) | 1.6           | 6.6   | 7.7           |
| RoAE                           | 3.3   | 14.6  | (2.7) | 2.5           | 10.3  | 11.4          |
| RoAA                           | 0.7   | 3.1   | (0.5) | 0.5           | 2.4   | 2.7           |
| Net Premiums/Equity            | 1.5   | 1.3   | 1.3   | 1.4           | 1.3   | 1.2           |
| Gross Premiums/Equity          | 1.6   | 1.5   | 1.6   | 1.6           | 1.5   | 1.5           |
| Claims Reserve/NPE             | 1.2   | 1.1   | 1.4   | 1.2           | 1.0   | 1.0           |
| Investment Income/Total Income | 62.5  | 77.3  | 106.9 | 90.6          | 62.8  | 59.2          |